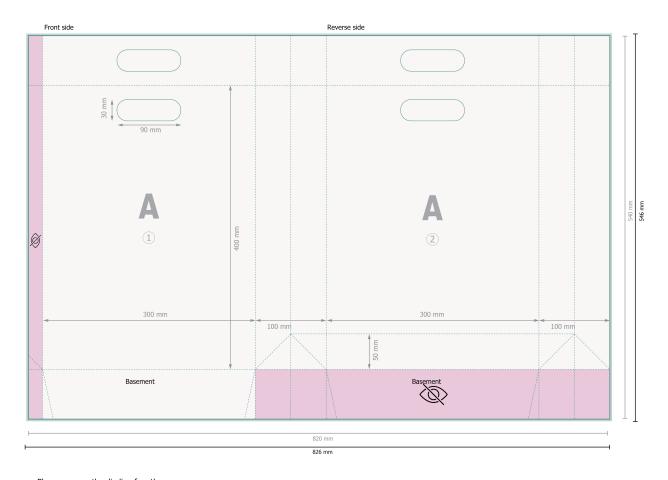

# CLASSIC paper bags with die cut handles, 30 x 40 x 10 cm

Please remove the die line fom the download template before generating your printfiles. Please provide a second file (view file) to specify the position of the die line.

#### Dataformat (incl. 3 mm bleed):

82,6 x 54,6 cm

#### Trimmed size:

82 x 54 cm

#### Trimmed size (closed):

30 x 40 cm

### Safety margin:

5 mm

Maintaining space between the text/information and the edge of the trimmed format prevents undesirable cuts.

## **Explanation of symbols**

Bleed

Reading direction

─ Trimmed size

→ Data format

invisible