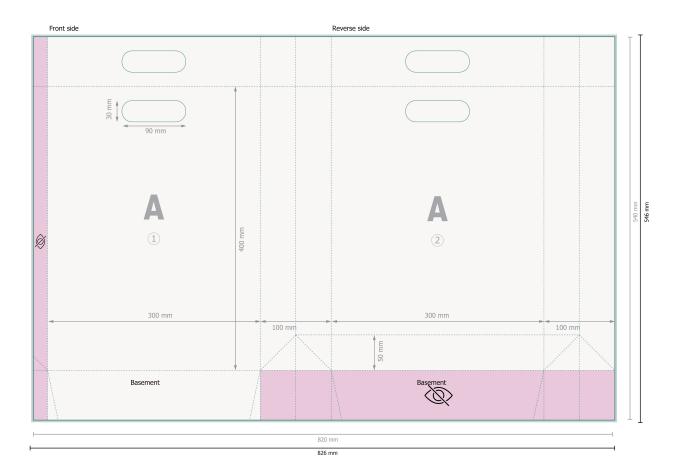

## Nat. paper die cut handle bags, 30 x 40 x 10 cm

Please remove the die line fom the download template before generating your printfiles. Please provide a second file (view file) to specify the position of the die line.

## Please note:

Allow for trim allowance and safety margin according to instructions. Arrange background graphics, images or graphics up to the edge of the data format. Tolerances may occur during production due to cutting, punching and folding processes.

Printing data: Instructions and templates can be found under the menu item *Printing data* at <u>www.onlineprinters.co.uk</u> **Dataformat (incl. 3 mm bleed):** 82,6 x 54,6 cm

Trimmed size: 82 x 54 cm

Trimmed size (closed): 30 x 40 cm

## Safety margin:

5 mm Maintaining space between the text/information and the edge of the trimmed format prevents undesirable cuts.