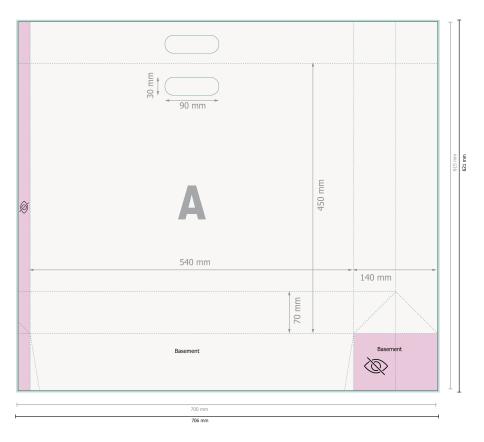

Printing data: Instructions and templates can be found under the menu item *Printing data* at www.onlineprinters.co.uk

Dataformat (incl. 3 mm bleed):

70,6 x 62,1 cm

Trimmed size:

70 x 61,5 cm

Trimmed size (closed):

54 x 45 cm

Safety margin:

5 mm

Maintaining space between the text/information and the edge of the trimmed format prevents undesirable cuts.