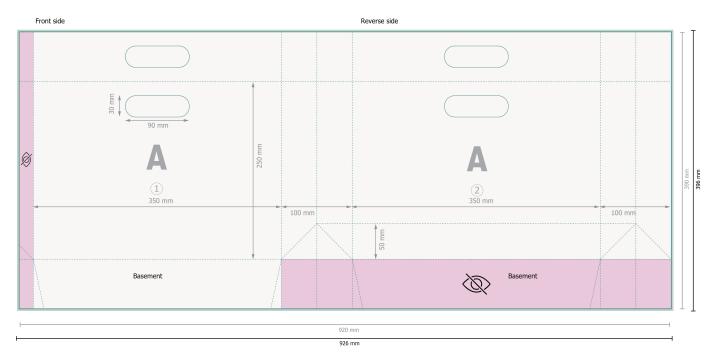

## STANDARD paper bags with die cut handles, 35 x 25 x 10 cm

Dataformat (incl. 3 mm bleed):

92,6 x 39,6 cm

Trimmed size:

92 x 39 cm

Trimmed size (closed):

35 x 25 cm

Safety margin:

5 mm

Maintaining space between the text/information and the edge of the trimmed format prevents undesirable cuts.

Please remove the die line fom the download template before generating your printfiles. Please provide a second file (view file) to specify the position of the die line.

## **Explanation of symbols**

Bleed

Reading direction

─ Trimmed size

→ Data format

invisible

## Please note:

Allow for trim allowance and safety margin according to instructions.

Arrange background graphics, images or graphics up to the edge of the data format.

Tolerances may occur during production due to cutting, punching and folding processes.