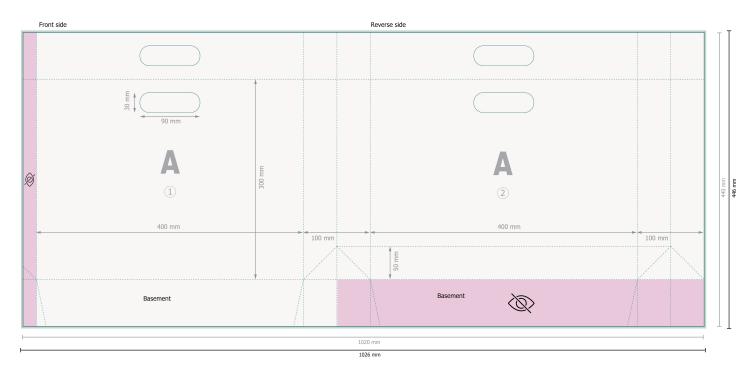

Dataformat (incl. 3 mm bleed):

102,6 x 44,6 cm

Trimmed size:

102 x 44 cm

Trimmed size (closed):

40 x 30 cm

Safety margin:

5 mm

Maintaining space between the text/information and the edge of the trimmed format prevents undesirable cuts.

## Please note:

Allow for trim allowance and safety margin according to instructions.

Arrange background graphics, images or graphics up to the edge of the data format.

Tolerances may occur during production due to cutting, punching and folding processes.

## **Explanation of symbols**

Bleed

Δ

Reading direction

Trimmed size

→ Data format

invisible