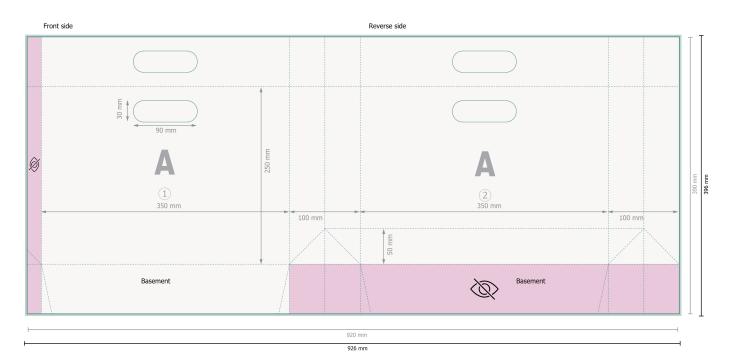

Dataformat (incl. 3 mm bleed): 92,6 x 39,6 cm

**Trimmed size:** 92 x 39 cm

**Trimmed size (closed):** 35 x 25 cm

prevents undesirable cuts.

## Safety margin:

5 mm Maintaining space between the text/information and the edge of the trimmed format

Please remove the die line fom the download template before generating your printfiles. Please provide a second file (view file) to specify the position of the die line.

## Please note:

Allow for trim allowance and safety margin according to instructions. Arrange background graphics, images or graphics up to the edge of the data format. Tolerances may occur during production due to cutting, punching and folding processes.