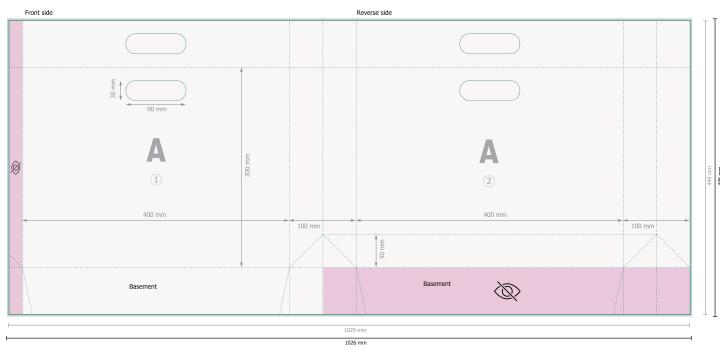

# STANDARD paper bags with die cut handles, 40 x 30 x 10 cm

Please remove the die line fom the download template before generating your printfiles. Please provide a second file (view file) to

specify the position of the die line.

#### Dataformat (incl. 3 mm bleed):

102,6 x 44,6 cm

#### Trimmed size:

102 x 44 cm

### Trimmed size (closed):

40 x 30 cm

#### Safety margin:

5 mm

Maintaining space between the text/information and the edge of the trimmed format prevents undesirable cuts.

#### Please note:

Allow for trim allowance and safety margin according to instructions.

Arrange background graphics, images or graphics up to the edge of the data format.

Tolerances may occur during production due to cutting, punching and folding processes.

## **Explanation of symbols**

Bleed

Reading direction

→ Trimmed size

→ Data format

invisible