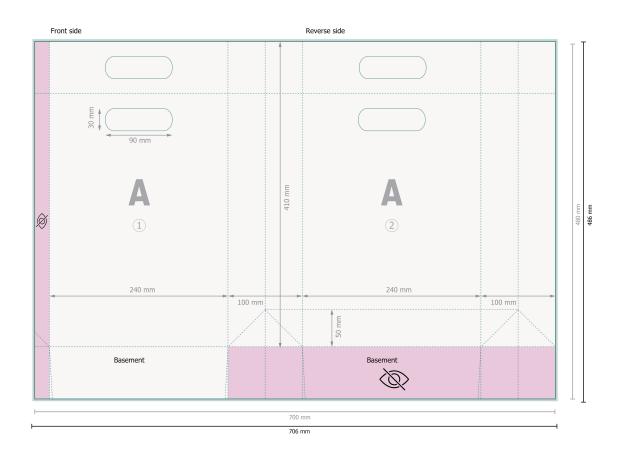

Printing data: Instructions and templates can be found under the menu item *Printing data* at <u>www.onlineprinters.co.uk</u> Dataformat (incl. 3 mm bleed): 70,6 x 48,6 cm

Trimmed size: 70 x 48 cm

Trimmed size (closed): 24 x 34 cm

## Safety margin:

5 mm Maintaining space between the text/information and the edge of the trimmed format prevents undesirable cuts.

Reading direction

Trimmed size

→ Data format

invisible