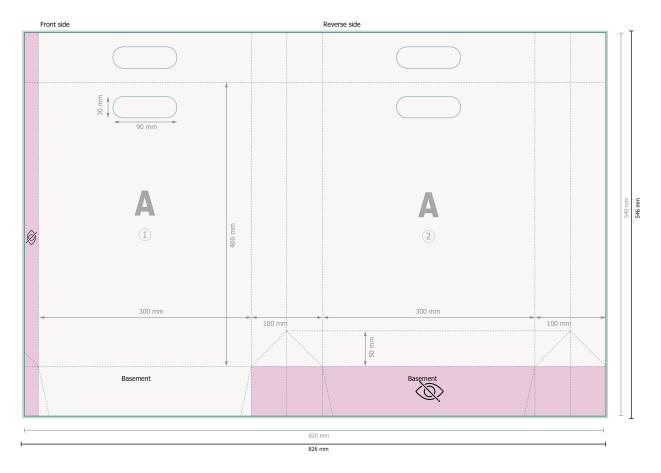

# STANDARD paper bags with die cut handles, 30 x 40 x 10 cm

Please remove the die line fom the download template before generating your printfiles. Please provide a second file (view file) to specify the position of the die line.

#### Please note:

Allow for trim allowance and safety margin according to instructions.

Arrange background graphics, images or graphics up to the edge of the data format.

Tolerances may occur during production due to cutting, punching and folding processes.

Printing data: Instructions and templates can be found under the menu item *Printing data* at www.onlineprinters.co.uk

#### Dataformat (incl. 3 mm bleed):

82,6 x 54,6 cm

#### Trimmed size:

82 x 54 cm

#### Trimmed size (closed):

30 x 40 cm

### Safety margin:

5 mm

Maintaining space between the text/information and the edge of the trimmed format prevents undesirable cuts.

## **Explanation of symbols**

Bleed

Reading direction

─ Trimmed size

→ Data format

invisible