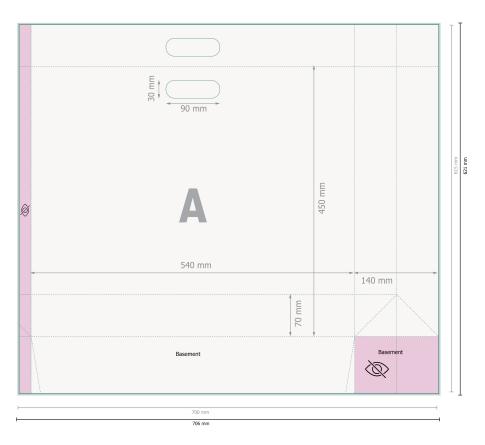

## STANDARD paper bags with die cut handles, 54 x 45 x 14 cm

Please remove the die line fom the download template before generating your printfiles. Please provide a second file (view file) to specify the position of the die line.

## Please note:

Allow for trim allowance and safety margin according to instructions.

Arrange background graphics, images or graphics up to the edge of the data format.

Tolerances may occur during production due to cutting, punching and folding processes.

Printing data: Instructions and templates can be found under the menu item *Printing data* at www.onlineprinters.co.uk

Dataformat (incl. 3 mm bleed):

70,6 x 62,1 cm

Trimmed size:

70 x 61,5 cm

Trimmed size (closed):

54 x 45 cm

Safety margin:

5 mm

Maintaining space between the text/information and the edge of the trimmed format prevents undesirable cuts.

## **Explanation of symbols**

Bleed

Reading direction

── Trimmed size

→ Data format

invisible