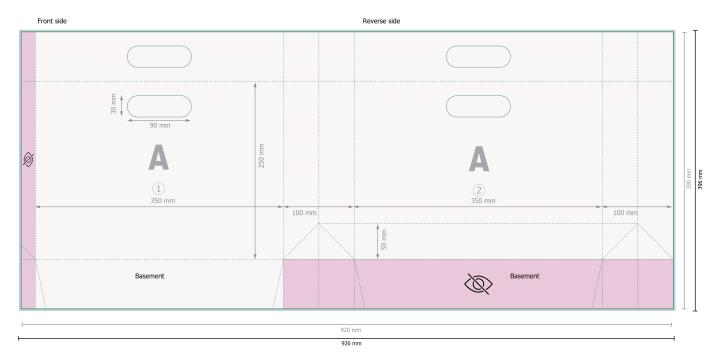

## CLASSIC paper bags with die cut handles, 35 x 25 x 10 cm

Dataformat (incl. 3 mm bleed):

92,6 x 39,6 cm

Trimmed size:

92 x 39 cm

Trimmed size (closed):

35 x 25 cm

Safety margin:

5 mm

Maintaining space between the text/information and the edge of the trimmed format prevents undesirable cuts.

Please remove the die line fom the download template before generating your printfiles. Please provide a second file (view file) to specify the position of the die line.

## Explanation of symbols

Bleed

A

Reading direction

Trimmed size

Data format

invisible

## Please note:

Allow for trim allowance and safety margin according to instructions.

Arrange background graphics, images or graphics up to the edge of the data format.

Tolerances may occur during production due to cutting, punching and folding processes.