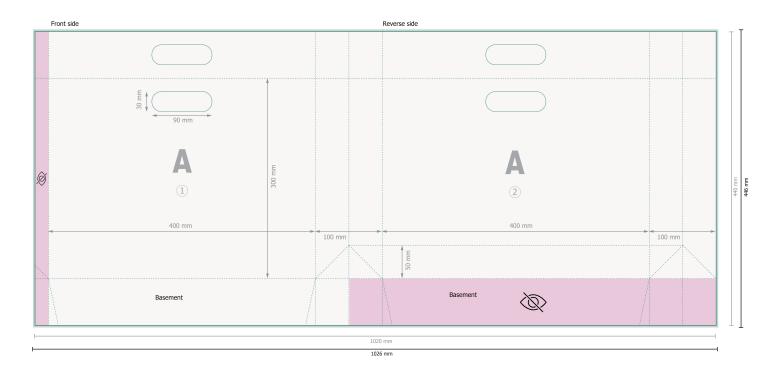

Dataformat (incl. 3 mm bleed): 102,6 x 44,6 cm

Trimmed size: 102 x 44 cm

Trimmed size (closed): 40 x 30 cm

## Safety margin:

5 mm

Maintaining space between the text/information and the edge of the trimmed format prevents undesirable cuts.

Please remove the die line fom the download template before generating your printfiles. Please provide a second file (view file) to specify the position of the die line.

## Please note:

Allow for trim allowance and safety margin according to instructions. Arrange background graphics, images or graphics up to the edge of the data format. Tolerances may occur during production due to cutting, punching and folding processes.