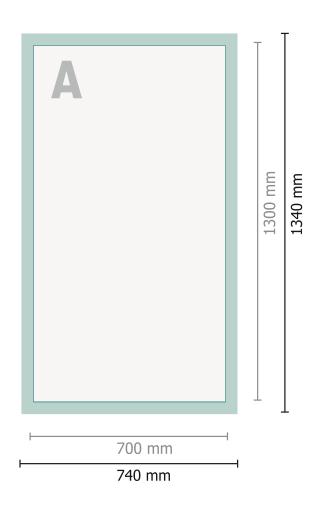

## POLYCLEAN ActiveTowel® Sports, 130 x 70 cm

Format view rotated by 90 degrees.

Dataformat (incl. 20 mm bleed):

134 x 74 cm

Trimmed size:

130 x 70 cm

Safety margin:

30 mm

Maintaining space between the text/information and the edge of the trimmed format prevents undesirable cuts.