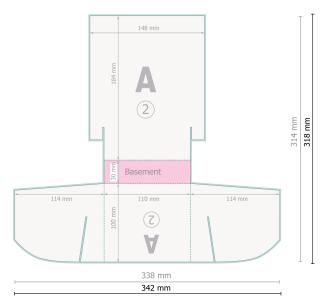

### Dataformat (incl. 2 mm bleed):

34,2 x 31,8 cm

### Trimmed size:

33,8 x 31,4 cm

#### bleed:

2 mm

### Safety margin:

4 mm

Maintaining space between the text/information and the edge of the trimmed format prevents undesirable cuts.

## **Explanation of symbols**

Bleed

Reading direction

Trimmed size

Data format

Limited visibility area

---

Creasing/Folding