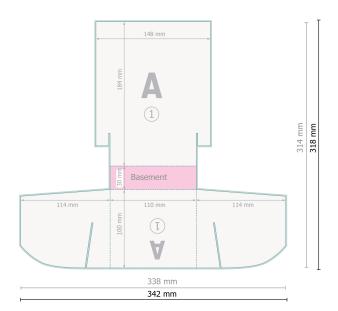

### Dataformat (incl. 2 mm bleed):

34,2 x 31,8 cm

### Trimmed size:

33,8 x 31,4 cm

#### bleed:

2 mm

### Safety margin:

4 mm

Maintaining space between the text/information and the edge of the trimmed format prevents undesirable cuts.

## **Explanation of symbols**

Bleed

Reading direction

Trimmed size

Data format

Limited visibility area

---

Creasing/Folding