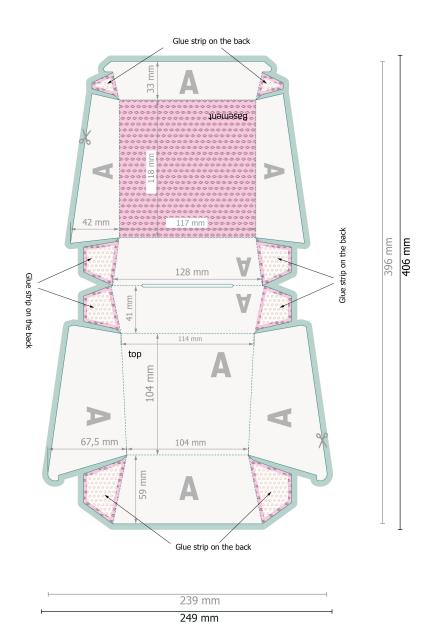

# Dataformat (incl. 5 mm bleed):

24,9 x 40,6 cm

## Trimmed size:

23,9 x 39,6 cm