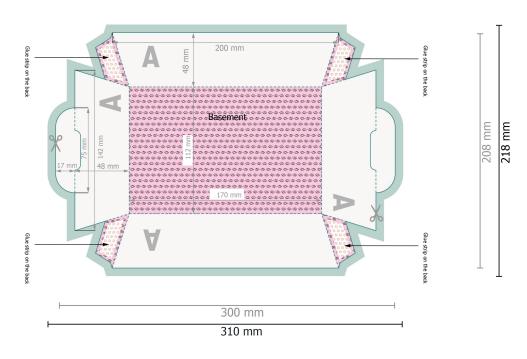

# Snack trays M 17.0 x11.2 x 4.8 cm

Please remove the die line fom the download template before generating your printfiles. Please provide a second file (view file) to specify the position of the die line.

## Dataformat (incl. 5 mm bleed):

31 x 21,8 cm

#### Trimmed size:

30 x 20,8 cm

### Safety margin:

3 mm

Maintaining space between the text/information and the edge of the trimmed format prevents undesirable cuts.

#### bleed:

5 mm

# **Explanation of symbols**

Bleed

Reading direction

invisible 🏻

--- Creasing/Folding