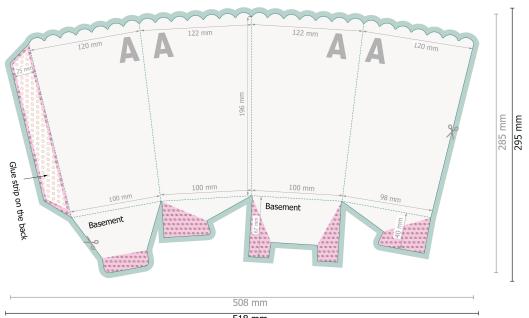

## StammartikelPopcorn Becher M 12 x 12 x 17,2 cm

with tuck-in bottom

518 mm

Please remove the die line fom the download template before generating your printfiles. Please provide a second file (view file) to specify the position of the die line.

Printing data: Instructions and templates can be found under the menu item Printing data at www.onlineprinters.co.uk

Trimmed size: 50,8 x 28,5 cm

## Safety margin:

3 mm Maintaining space between the text/information and the edge of the trimmed format prevents undesirable cuts.

bleed: 5 mm