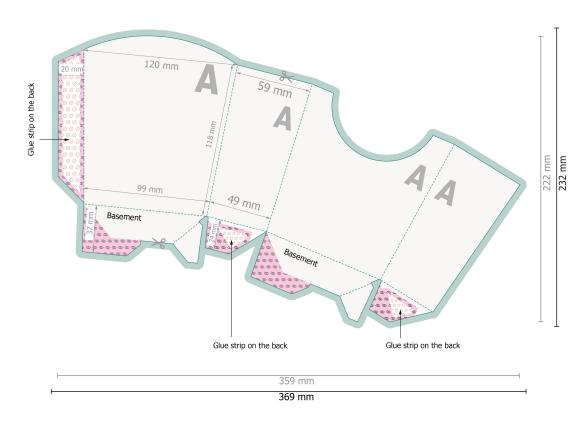

Printing data: Instructions and templates can be found under the menu item Printing data at www.onlineprinters.co.uk

Dataformat (incl. 5 mm bleed):

36,9 x 23,2 cm

Trimmed size:

35,9 x 22,2 cm

Safety margin:

3 mm

Maintaining space between the text/information and the edge of the trimmed format prevents undesirable cuts.

bleed:

5 mm