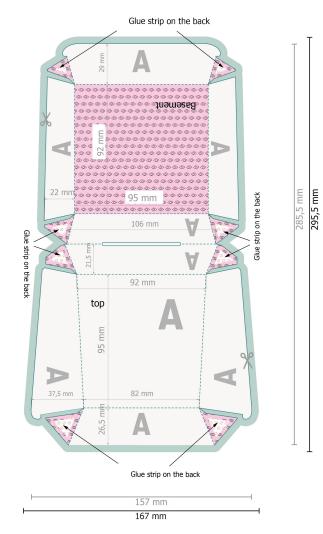

## Dataformat (incl. 5 mm bleed):

16,7 x 29,55 cm

**Trimmed size:** 15,7 x 28,55 cm

## Safety margin:

3 mm Maintaining space between the text/information and the edge of the trimmed format prevents undesirable cuts.

bleed: 5 mm

## Explanation of symbols

- Bleed
  Reading direction
  Trimmed size
  Data format
  We will cut/perforate your product here
  Not printable
  Limited visibility area
  invisible
  - --- Creasing/Folding

## Please note:

Allow for trim allowance and safety margin according to instructions. Arrange background graphics, images or graphics up to the edge of the data format. Tolerances may occur during production due to cutting, punching and folding processes.