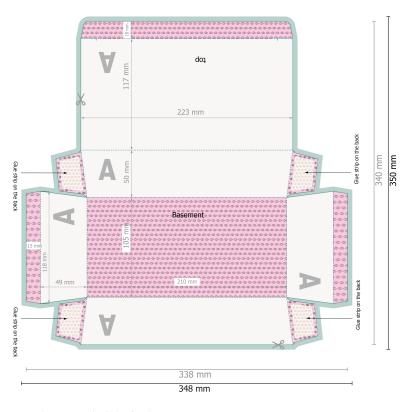

## Snack boxes M 22.3 x 11.7 x 5 cm

Please remove the die line fom the download template before generating your printfiles. Please provide a second file (view file) to specify the position of the die line.

Printing data: Instructions and templates can be found under the menu item *Printing data* at www.onlineprinters.co.uk

Dataformat (incl. 5 mm bleed):

34,8 x 35 cm

Trimmed size:

33,8 x 34 cm

Safety margin:

3 mm

Maintaining space between the text/information and the edge of the trimmed format prevents undesirable cuts.

bleed:

5 mm