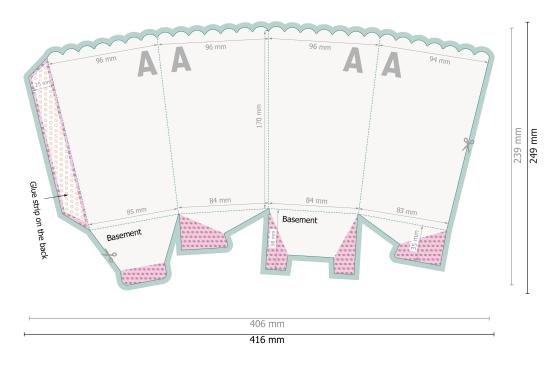

## StammartikelPopcorn Becher S 9,5 x 9,5 x 17,2 cm

## with tuck-in bottom

Please remove the die line fom the download template before generating your printfiles. Please provide a second file (view file) to specify the position of the die line.

## Please note:

Allow for trim allowance and safety margin according to instructions.

Arrange background graphics, images or graphics up to the edge of the data format.

Tolerances may occur during production due to cutting, punching and folding processes.

Printing data: Instructions and templates can be found under the menu item Printing data at www.onlineprinters.co.uk

Dataformat (incl. 5 mm bleed):

41,6 x 24,9 cm

Trimmed size:

40,6 x 23,9 cm

Safety margin:

3 mm

Maintaining space between the text/information and the edge of the trimmed format prevents undesirable cuts.

bleed:

5 mm