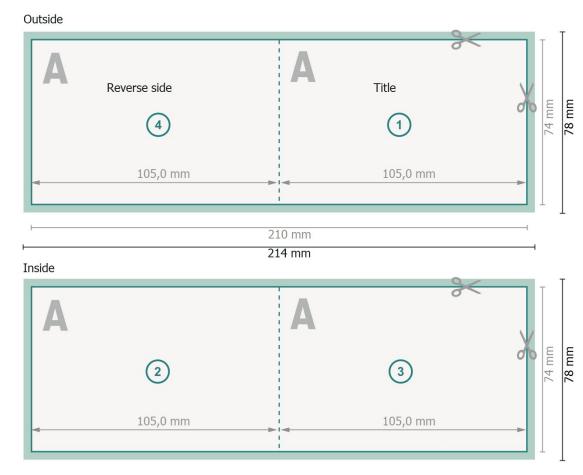

## Klappkarten Querformat, A7 1 fold

## Please note:

Allow for trim allowance and safety margin according to instructions. Arrange background graphics, images or graphics up to the edge of the data format. Tolerances may occur during production due to cutting, punching and folding processes. Printing data: Instructions and templates can be found under the menu item *Printing data* at <u>www.onlineprinters.co.uk</u>

2 mm

Trimmed size: 21 x 7,4 cm

Trimmed size (closed): 10,5 x 7,4 cm

## Safety margin:

4 mm Maintaining space between the text/information and the edge of the trimmed format prevents undesirable cuts.

## Explanation of symbols