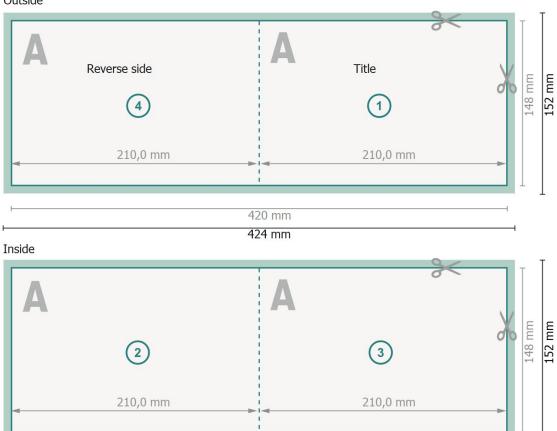

#### Outside

### Dataformat (incl. 2 mm bleed):

42,4 x 15,2 cm

bleed:

2 mm

Trimmed size:

42 x 14,8 cm

Trimmed size (closed):

21 x 14,8 cm

Safety margin:

4 mm

Maintaining space between the text/information and the edge of the trimmed format prevents undesirable cuts.

## **Explanation of symbols**

Bleed

Reading direction

── Trimmed size

→ Data format

We will cut/perforate your product here