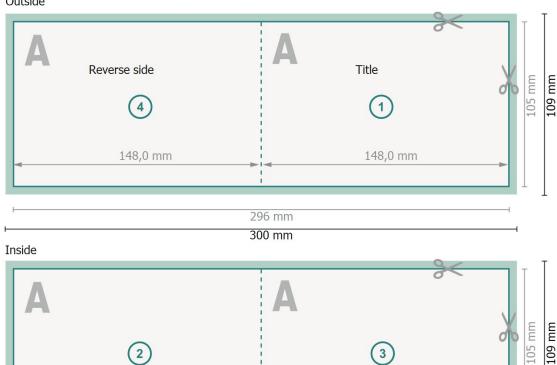

#### Outside

#### Please note:

Allow for trim allowance and safety margin according to instructions.

148,0 mm

Arrange background graphics, images or graphics up to the edge of the data format.

Tolerances may occur during production due to cutting, punching and folding processes.

148,0 mm

Printing data: Instructions and templates can be found under the menu item *Printing data* at www.onlineprinters.co.uk

#### Dataformat (incl. 2 mm bleed):

30 x 10,9 cm

bleed:

2 mm

Trimmed size:

29,6 x 10,5 cm

Trimmed size (closed):

14,8 x 10,5 cm

Safety margin:

4 mm

Maintaining space between the text/information and the edge of the trimmed format prevents undesirable cuts.