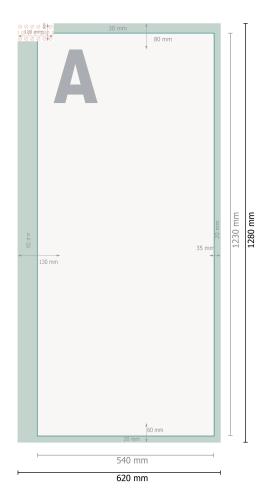

## Window Flag incl. print, 54 x 123 cm

Please remove the die line fom the download template before generating your printfiles. Please provide a second file (view file) to specify the position of the die line.

Data format:

62 x 128 cm

Trimmed size:

54 x 123 cm

Product dimensions:

55 (W) x 155 (H) cm

Safety margin

60 mm left, 20 mm right, 30 mm top, 20 mm bottom: Maintaining space between the text/information and the edge of the trimmed format prevents undesirable cuts.

## **Explanation of symbols**

Bleed

Reading direction

Trimmed size

Data format

Not printable