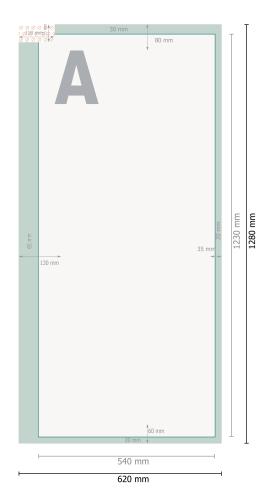

## Window Flag print, 54 x 123 cm

Please remove the die line fom the download template before generating your printfiles. Please provide a second file (view file) to specify the position of the die line.

Data format:

62 x 128 cm

Trimmed size:

54 x 123 cm

Safety margin 60 mm left, 20 mm right, 30 mm top, 20 mm bottom: Maintaining space between the text/information and the edge of the trimmed format prevents undesirable cuts.

## **Explanation of symbols**

Bleed

A

Reading direction

Trimmed size

Data format

Not printable

## Please note:

Allow for trim allowance and safety margin according to instructions.

Arrange background graphics, images or graphics up to the edge of the data format.

Tolerances may occur during production due to cutting, punching and folding processes.