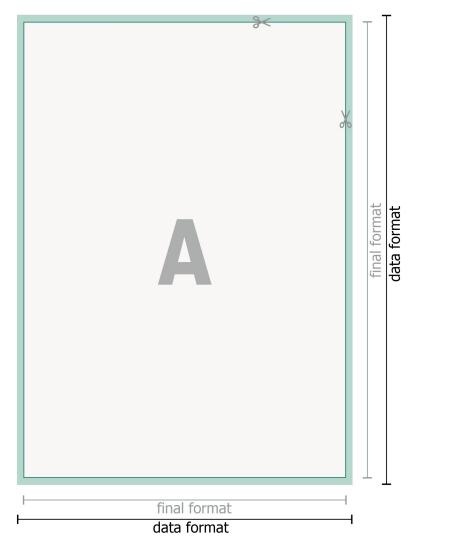

## free format selection

bleed: 10 mm

Safety margin:

4 mm Maintaining space between the text/information and the edge of the trimmed format prevents undesirable cuts.

- Bleed
- Reading direction

H Trimmed size

— Data format

We will cut/perforate your product here

## Please note:

Allow for trim allowance and safety margin according to instructions. Arrange background graphics, images or graphics up to the edge of the data format. Tolerances may occur during production due to cutting, punching and folding processes.