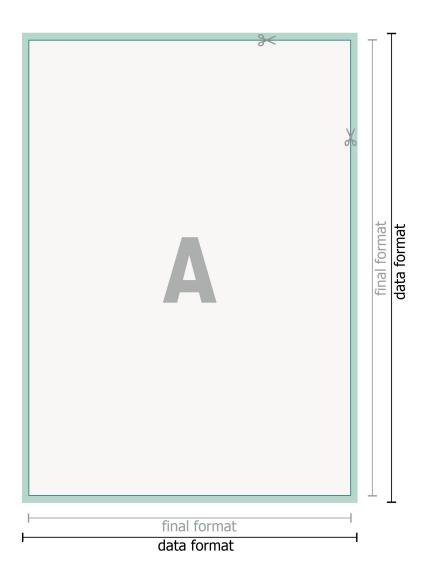

#### bleed:

10 mm

## Safety margin:

4 mm

Maintaining space between the text/information and the edge of the trimmed format prevents undesirable cuts.

## **Explanation of symbols**

Bleed

Reading direction

→ Trimmed size

H Data format

We will cut/perforate your product here

#### Please note:

Allow for trim allowance and safety margin according to instructions.

Arrange background graphics, images or graphics up to the edge of the data format.

Tolerances may occur during production due to cutting, punching and folding processes.