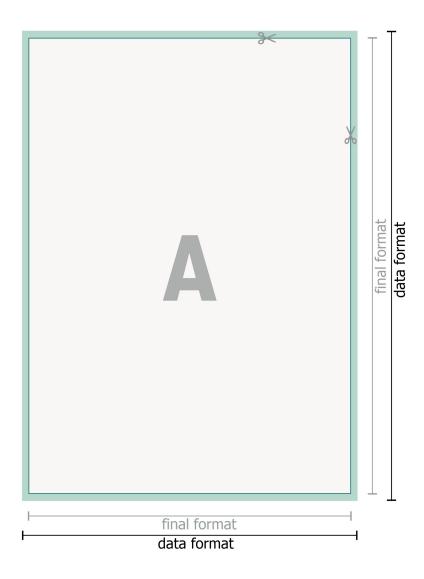

#### bleed:

10 mm

## Safety margin:

4 mm

Maintaining space between the text/information and the edge of the trimmed format prevents undesirable cuts.

## **Explanation of symbols**

Bleed

A

Reading direction

 $\vdash \vdash$ 

⊢ Trimmed size

H Data format

We will cut/perforate your product here

#### Please note:

Allow for trim allowance and safety margin according to instructions.

Arrange background graphics, images or graphics up to the edge of the data format.

Tolerances may occur during production due to cutting, punching and folding processes.