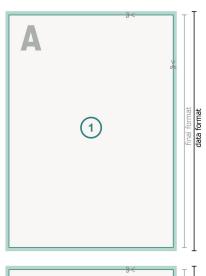

### bleed:

10 mm

## Safety margin:

4 mm

Maintaining space between the text/information and the edge of the trimmed format prevents undesirable cuts.

## **Explanation of symbols**

Bleed

Reading direction

Trimmed size

Data format

We will cut/perforate your product here