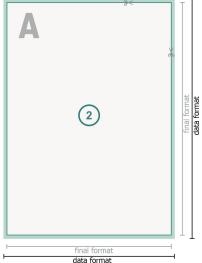

### bleed:

10 mm

## Safety margin:

4 mm

Maintaining space between the text/information and the edge of the trimmed format prevents undesirable cuts.

## **Explanation of symbols**

Bleed

Reading direction

Trimmed size

Data format

We will cut/perforate your product here