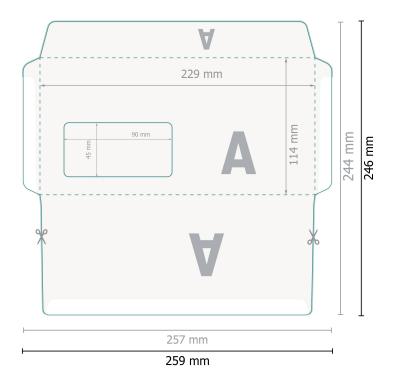

Dataformat (incl. 1 mm bleed):

25,9 x 24,6 cm

Trimmed size:

25,7 x 24,4 cm

Trimmed size (closed):

22,9 x 11,4 cm

Printable area:

25,7 x 24,4 cm

bleed:

1 mm

Safety margin:

4 mm

Maintaining space between the text/information and the edge of the trimmed format prevents undesirable cuts.

## **Explanation of symbols**

Bleed

Reading direction

Trimmed size

H Data format

We will cut/perforate your product here

Not printable

---