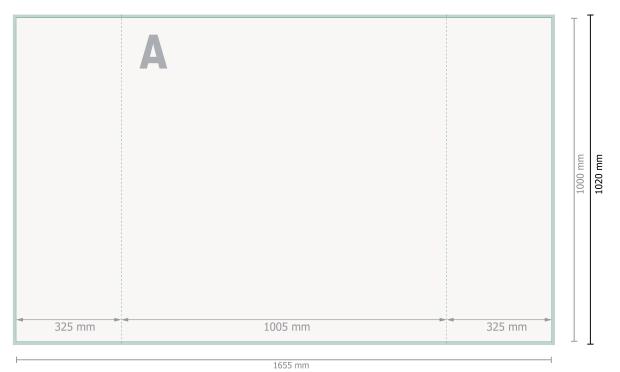

1675 mm

Please remove the die line fom the download template before generating your printfiles. Please provide a second file (view file) to specify the position of the die line.

**Trimmed size:** 165,5 x 100 cm

bleed: 10 mm

## Safety margin:

3 mm Maintaining space between the text/information and the edge of the trimmed format prevents undesirable cuts.

Reading direction

Data format

Bleed

--- Creasing/Folding