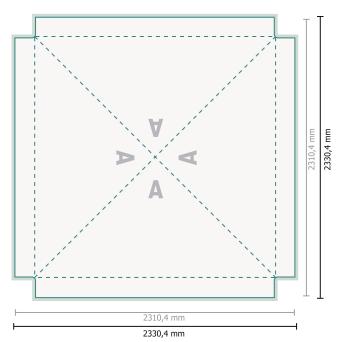

### Dataformat (incl. 10 mm bleed):

233,04 x 233,04 cm

## Trimmed size:

231,04 x 231,04 cm

#### bleed:

10 mm

## Safety margin:

10 mm

Maintaining space between the text/information and the edge of the trimmed format prevents undesirable cuts.

## **Explanation of symbols**

Bleed

Reading direction

Trimmed size

Data format

Creasing/Folding