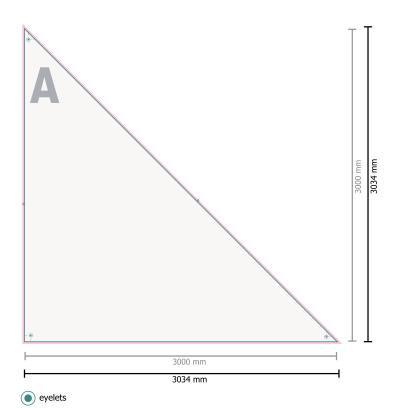

Printing data: Instructions and templates can be found under the menu item *Printing data* at www.onlineprinters.co.uk **Data format:** 303,4 x 303,4 cm

Visible area: 300 x 300 cm

Safety margin:

4 mm

Maintaining space between the text/information and the edge of the trimmed format prevents undesirable cuts.