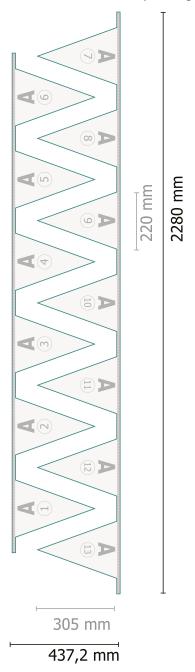

# Pennant chains, printed on one side

Format view rotated by 90 degrees.

Please remove the die line fom the download template before generating your printfiles. Please provide a second file (view file) to specify the position of the die line.

## Data format:

228 x 43,72 cm

### **Explanation of symbols**

Δ

Reading direction

Data format

Not printable