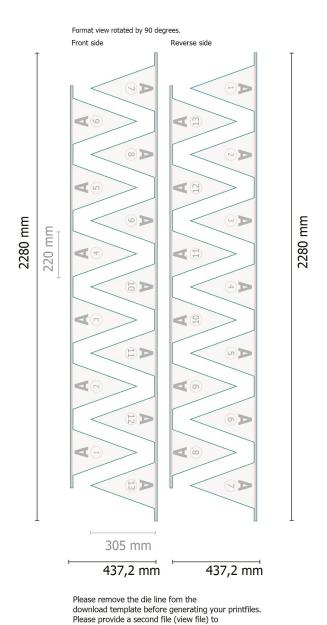

## Pennant chains, printed on both sides

specify the position of the die line.

**Data format:** 228 x 43,72 cm

## Safety margin:

4 mm

Maintaining space between the text/information and the edge of the trimmed format prevents undesirable cuts.

## **Explanation of symbols**

Δ

Reading direction

 $\vdash$ 

Data format

Not printable

## Please note:

Allow for trim allowance and safety margin according to instructions.

Arrange background graphics, images or graphics up to the edge of the data format.

Tolerances may occur during production due to cutting, punching and folding processes.