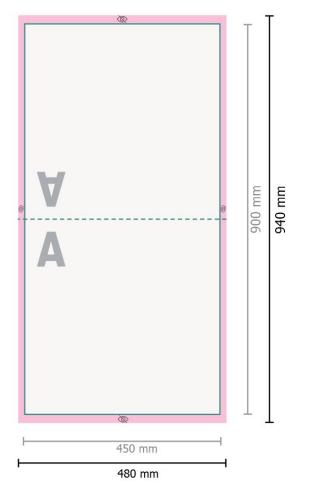

## Outdoor cushions, 45 x 45 cm

Please remove the die line fom the download template before generating your printfiles. Please provide a second file (view file) to specify the position of the die line. Data format: 48 x 94 cm

Visible area: 45 x 90 cm

Safety margin: 5 mm Maintaining space between the text/information and the edge of the trimmed format prevents undesirable cuts.

## **Explanation of symbols**

A Reading direction

Data format

invisible