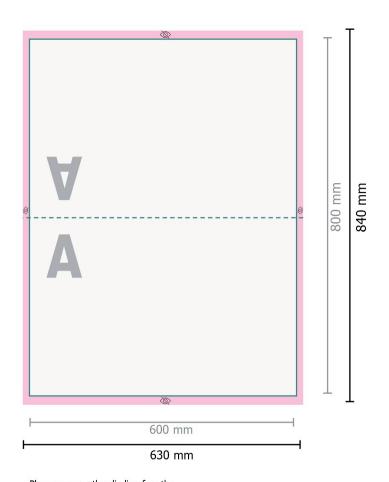

### Data format:

63 x 84 cm

# Visible area:

60 x 80 cm

## Safety margin:

5 mm

Maintaining space between the text/information and the edge of the trimmed format prevents undesirable cuts.

# **Explanation of symbols**

Reading direction

Data format

invisible