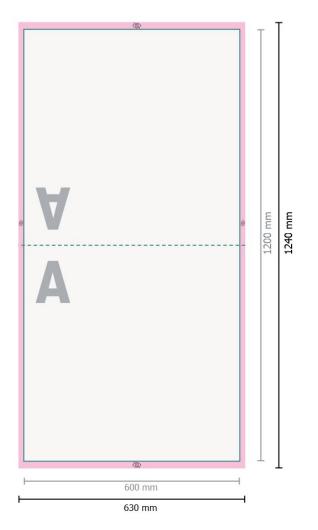

## Outdoor cushions, 60 x 60 cm

Please remove the die line fom the download template before generating your printfiles. Please provide a second file (view file) to specify the position of the die line. Data format: 63 x 124 cm

Visible area: 60 x 120 cm

Safety margin: 5 mm

Maintaining space between the text/information and the edge of the trimmed format prevents undesirable cuts.

## Please note:

Allow for trim allowance and safety margin according to instructions. Arrange background graphics, images or graphics up to the edge of the data format. Tolerances may occur during production due to cutting, punching and folding processes.