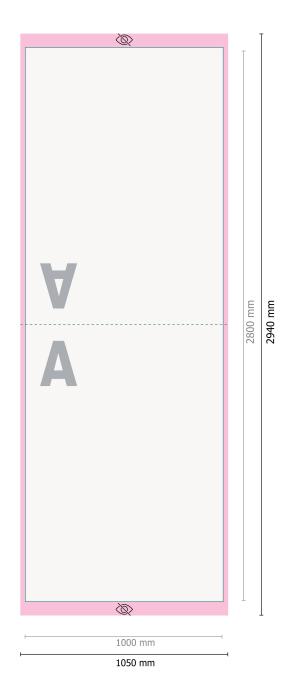

## Beanbags

Please remove the die line fom the download template before generating your printfiles. Please provide a second file (view file) to specify the position of the die line.

Data format: 105 x 294 cm

Visible area: 100 x 280 cm

Safety margin:

5 mm

Maintaining space between the text/information and the edge of the trimmed format prevents undesirable cuts.

## **Explanation of symbols**

Δ

Reading direction

-

→ Data format

invisible

-- Creasing/Folding