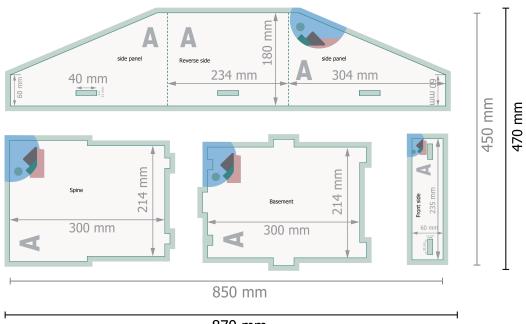

870 mm

Please remove the die line fom the download template before generating your printfiles. Please provide a second file (view file) to specify the position of the die line.

## Please note:

Allow for trim allowance and safety margin according to instructions. Arrange background graphics, images or graphics up to the edge of the data format. Tolerances may occur during production due to cutting, punching and folding processes. Printing data: Instructions and templates can be found under the menu item *Printing data* at <u>www.onlineprinters.co.uk</u> Dataformat (incl. 10 mm bleed): 87 x 47 cm

Trimmed size: 85 x 45 cm

bleed:

10 mm

Safety margin:

3 mm Maintaining space between the text/information and the edge of the trimmed format prevents undesirable cuts.