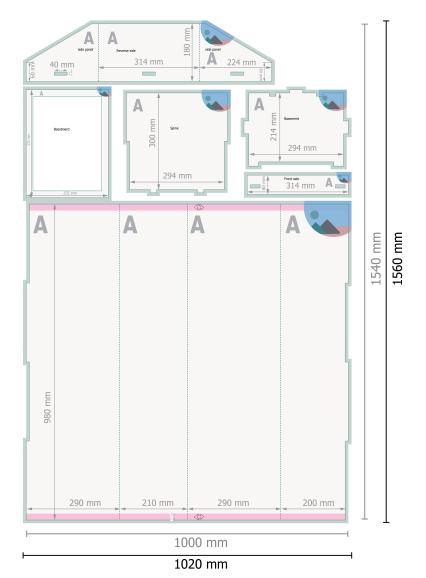

## Dataformat (incl. 10 mm bleed):

102 x 156 cm

Trimmed size: 100 x 154 cm

bleed: 10 mm

## Safety margin:

3 mm

Maintaining space between the text/information and the edge of the trimmed format prevents undesirable cuts.

## Explanation of symbols

Reading direction

- ⊢ Trimmed size
- ⊢ Data format
- Limited visibility area
- --- Creasing/Folding

## Please note:

Allow for trim allowance and safety margin according to instructions. Arrange background graphics, images or graphics up to the edge of the data format. Tolerances may occur during production due to cutting, punching and folding processes.