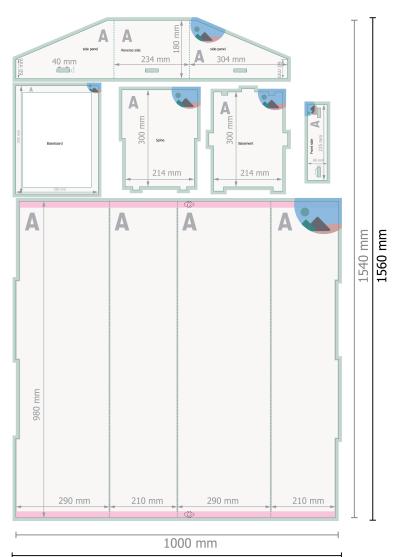

1020 mm

Please remove the die line fom the download template before generating your printfiles. Please provide a second file (view file) to specify the position of the die line.

## Dataformat (incl. 10 mm bleed): 102 x 156 cm

Trimmed size:

100 x 154 cm

bleed: 10 mm

## Safety margin:

3 mm

Maintaining space between the text/information and the edge of the trimmed format prevents undesirable cuts.

## Explanation of symbols

Reading direction

- H Trimmed size
- ⊢ Data format
- Limited visibility area
- --- Creasing/Folding

## Please note:

Allow for trim allowance and safety margin according to instructions. Arrange background graphics, images or graphics up to the edge of the data format. Tolerances may occur during production due to cutting, punching and folding processes.