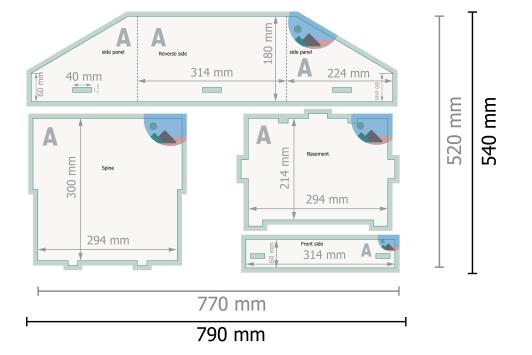

Dataformat (incl. 10 mm bleed): 79 x 54 cm

Trimmed size: 77 x 52 cm

bleed: 10 mm

Safety margin:

3 mm Maintaining space between the text/information and the edge of the trimmed format prevents undesirable cuts.

## Please note:

Allow for trim allowance and safety margin according to instructions.

Arrange background graphics, images or graphics up to the edge of the data format.

Tolerances may occur during production due to cutting, punching and folding processes.