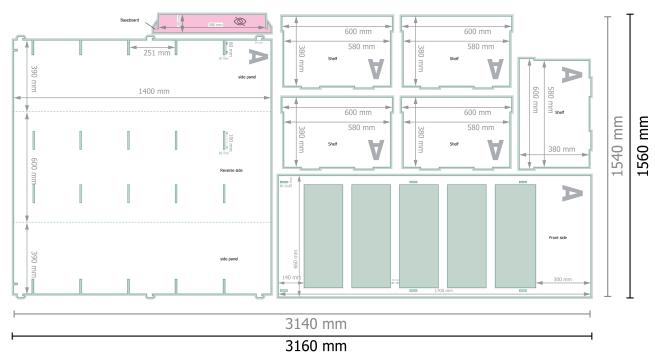

# Shelf displays for 5 shelves

Please remove the die line fom the download template before generating your printfiles. Please provide a second file (view file) to specify the position of the die line.

### Dataformat (incl. 10 mm bleed):

316 x 156 cm

#### Trimmed size:

314 x 154 cm

#### bleed:

10 mm

## Safety margin:

3 mm

Maintaining space between the text/information and the edge of the trimmed format prevents undesirable cuts.