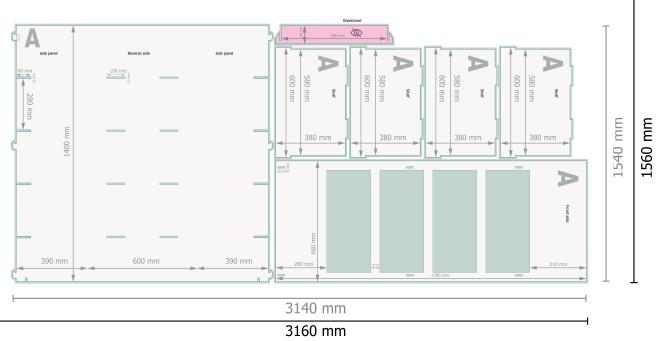

## Shelf displays for 4 shelves

Please remove the die line fom the download template before generating your printfiles. Please provide a second file (view file) to specify the position of the die line.

Dataformat (incl. 10 mm bleed):

316 x 156 cm

Trimmed size:

314 x 154 cm

bleed:

10 mm

Safety margin:

3 mm

Maintaining space between the text/information and the edge of the trimmed format prevents undesirable cuts.

## **Explanation of symbols**

Bleed

A

Reading direction

Trimmed size

→ Data format

invisible

## Please note:

Allow for trim allowance and safety margin according to instructions.

Arrange background graphics, images or graphics up to the edge of the data format.

Tolerances may occur during production due to cutting, punching and folding processes.