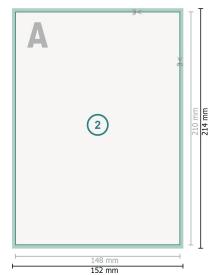

## Postcards with spot relief varnish, A5

Dataformat (incl. mm bleed):

15,2 x 21,4 cm

bleed:

 $\mathsf{m}\mathsf{m}$ 

Trimmed size:

14,8 x 21 cm

Safety margin:

4 mm

Maintaining space between the text/information and the edge of the trimmed format prevents undesirable cuts.

## **Explanation of symbols**

Bleed

Reading direction

Trimmed size

→ Data format