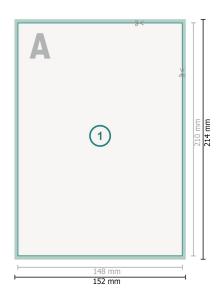

## Postcards with spot relief varnish, A5

Dataformat (incl. mm bleed):

15,2 x 21,4 cm

bleed:

 $\mathsf{m}\mathsf{m}$ 

Trimmed size:

14,8 x 21 cm

Safety margin:

4 mm

Maintaining space between the text/information and the edge of the trimmed format prevents undesirable cuts.

## **Explanation of symbols**

Bleed

Reading direction

Trimmed size

→ Data format