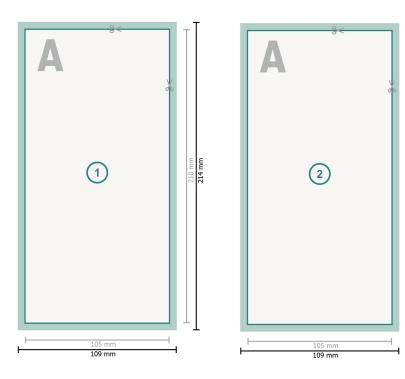

## Dataformat (incl. mm bleed):

10,9 x 21,4 cm

bleed: mm

Trimmed size: 10,5 x 21 cm

Safety margin:

E

214

4 mm Maintaining space between the text/information and the edge of the trimmed format prevents undesirable cuts.

## Bleed

Reading direction

— Trimmed size

— Data format

## Please note:

Allow for trim allowance and safety margin according to instructions. Arrange background graphics, images or graphics up to the edge of the data format. Tolerances may occur during production due to cutting, punching and folding processes.