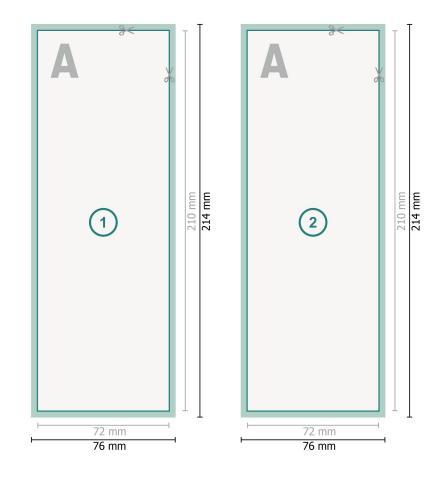

## Dataformat (incl. mm bleed):

7,6 x 21,4 cm

bleed: mm

Trimmed size: 7,2 x 21 cm

Safety margin:

4 mm

Maintaining space between the text/information and the edge of the trimmed format prevents undesirable cuts.

## Explanation of symbols

Reading direction

— Trimmed size

— Data format

## Please note:

Allow for trim allowance and safety margin according to instructions.

Arrange background graphics, images or graphics up to the edge of the data format. Tolerances may occur during production due to cutting, punching and folding processes.