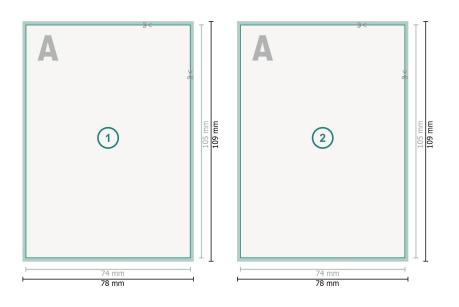

## Dataformat (incl. mm bleed):

7,8 x 10,9 cm

bleed: mm

**Trimmed size:** 7,4 x 10,5 cm

Safety margin:

4 mm

Maintaining space between the text/information and the edge of the trimmed format prevents undesirable cuts.

## Explanation of symbols

Reading direction

— Trimmed size

— Data format

## Please note:

Allow for trim allowance and safety margin according to instructions.

Arrange background graphics, images or graphics up to the edge of the data format. Tolerances may occur during production due to cutting, punching and folding processes.